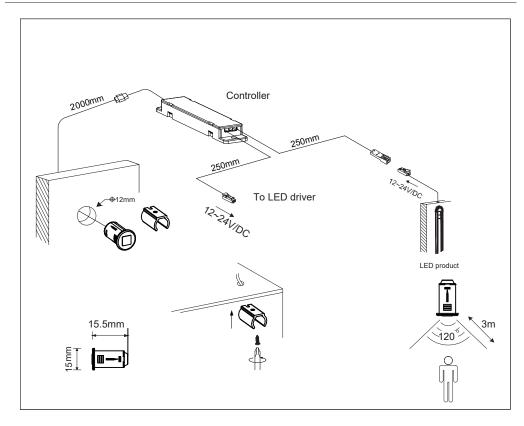

#### FITTING

- Before starting of the installation, turn off the main switch on the meter board to turn off power.

- Attach the sensor to the cabinet using special screw or mounting bracket provided with the

### fitting.

- Connect the feed wires as shown in the illustration.

- Sensor is suitable for installation in furniture conforming to Class III SELV (safety extra low voltage) standard.

Only D C 12V driver with correct specifications are recommended to be used with these fittings.
Sensor is suitable for use in domestic-type areas.