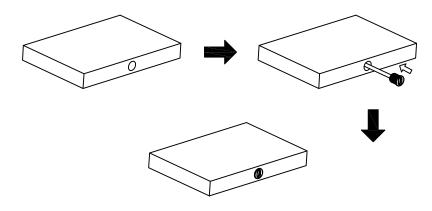

# Model: AV7358XIAA

## Install instruction

# Recessed Mounted Installation



# Instruction of the connecting power



## Technical Data

- Dimension:Ø12×12mm
- Voltage:DC 12~24V
- Power:12V/36W 24V/72W
- Sensing Distance: 2-60mm
- Protection Class:IP20

# Assembly and Operating Instructions

# INSTRUCTIONS (PLEASE SAVE)

This article is manufactured to comply with European quality & safety standards (CE, EN60598) and is suitable for indoor use as described in the installation manual. The packaging is made of environment friendly material and is 100% recyclable.

### FITTING

- Before starting of the installation, turn off the main switch on the meter board to turn off power.
- Make a hole in the cabinet and place the sensor in the hole.
- Connect the feed wires as shown in the illustration.
- Sensor is suitable for installation in furniture conforming to Class II