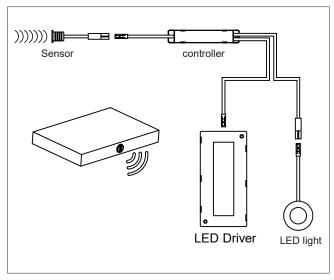

### FITTING

- Before starting of the installation, turn off the main switch on the meter board to turn off power.
- Make a hole in the cabinet and place the sensor in the hole.
- Connect the feed wires as shown in the illustration.
- Sensor is suitable for installation in furniture conforming to Class III SELV (safety extra low voltage) standard.
- Only DC12~24V driver with correct specifications are recommended to be used with these fittings
- Sensor is suitable for use in domestic-type areas.
- It is not recommended to use this product in areas with moisture.

## CAUTION!

- Do not connect the Sensor directly to the mains.
- Do not connect sensor to external driver, use only Vsunt recommended drivers with proper specifications.
- We recommend a qualified electrician to install the fitting.
- If the external flexible cable is damaged, it shall be replaced by the manufacturer or his service agent or a qualified electrician to avoid hazards.