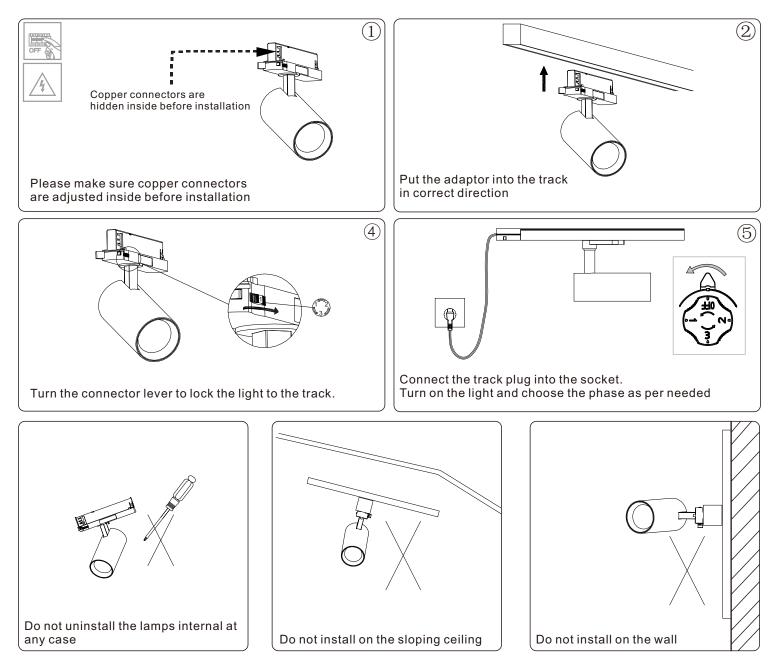

## Attentions:

- 1: This product apply to indoor only, not suitable for outdoor and over-heated temperature enviorment, otherwise will casue damage, fire
- 2: Please do turn off the power before installation, also turn off during maintenance and cleaning.
- 3:Do make sure the product is installed away from near objects at least 100mm
- 4:Do not cover the product with thermal insulation material at any case
- 5:Do not uninstall the lamp internal at any case
- 6:Do not install the lamp on the sloping ceiling or on the wall
- 7: Turn off the power when the light works not well.