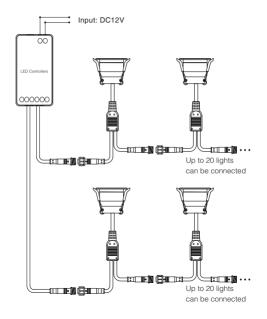

# 3. Connection Diagram

Need to use with (Single Color, Dual White, RGB, RGBW) LED controller (purchase separately)