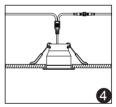

#### 5. Instructions

- 1. Open the hole according to picture 1 (opening size: ∅33-36mm)
- Connect lights according to connection diagram.
- 3. Make spring buckles on both ends of product upright and put them into holes.