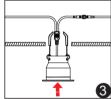

#### 5. Instructions

- 1. Open the hole according to picture 1 (opening size: ∅33-36mm)
- Connect lights according to connection diagram.
- 3. Make spring buckles on both ends of product upright and put them into holes.