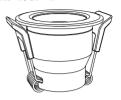

#### 5. Instructions

- 1. Open the hole according to picture 1 (opening size: ∅33-36mm)
- Connect lights according to connection diagram.
- 3. Make spring buckles on both ends of product upright and put them into holes.