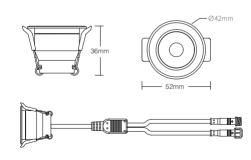

### 2. Product Parameters

Model No.: SL1-12 / SL2-12 / SL3-12 / SL4-12

Input Voltage: DC12V

Beam Angle: 36°

Power: 3W

Working Temp.: -10~40°C

Material: ALuminum
Hole Size: Ø33~36mm