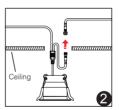

#### 5. Instructions

- 1. Open the hole according to picture 1 (opening size: ∅33-36mm)
- Connect lights according to connection diagram.
- 3. Make spring buckles on both ends of product upright and put them into holes.