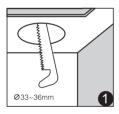

#### 5. Instructions

- 1. Open the hole according to picture 1 (opening size: ∅33-36mm)
- Connect lights according to connection diagram.
- 3. Make spring buckles on both ends of product upright and put them into holes.