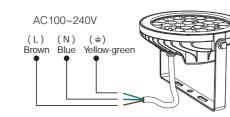

#### FUTC09 Connection diagram

(L) (N)

Brown Blue

# FUTC01 Connection diagram

Input Voltage DC 24V, don't need to distinguish polarity on the connection

# FUTC02

Connection diagram