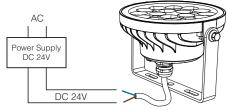

# FUTC01 Connection diagram

Input Voltage DC 24V, don't need to distinguish polarity on the connection