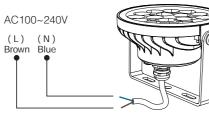

| 15°               |
| Illumination Distance | >15m              |
| IP Rate               | IP66              |
| RF                    | 2.4GHz            |
| Control Distance      | 30m               |











### Signal transmitting

One lighting fixture can transmit the signals from the remote control to another lighting fixture within 30m, as long as there is a lighting fixture within 30m, the remote control distance can be limitless.

### Modes synchronization

Different lighting fixture can work synchronously when they are started at different times, controlled by the same remote, under same dynamic mode and within 30m distance.



# FUTC01 Connection diagram

Input Voltage DC 24V, don't need to distinguish polarity on the connection



# FUTC02

Connection diagram



#### FUTC09 Connection diagram

(L) (N)

Brown Blue



## Link/Unlink

M

MI-Light"

Ni-Light

0000

] [] [] [] [] [] []

B3 / T3

Mi-Light

FUT089

0000

B4 / T4

NOTE:

Compatible with these remote controls (Purchased separately)

Mi-Light

2-6.00

Lighting can be working after linking with remote;

for more details, pls read the remote instruction.

Mi-Light"

TICE TICE

WL-Box1

| Number | Dynamic Mode          |
|--------|-----------------------|
| 1      | Mardi Gras            |
| 2      | Automatic color chang |
| 3      | Sam                   |
| 4      | Gemstone              |
| 5      | Twilight              |
| 6      | American              |
| 7      | Fat Tuesday           |
| 8      | Party                 |
| 9      | Slow Color Splash     |
|        |