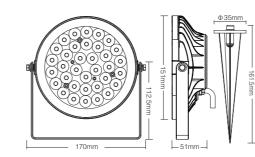

### Parameters

\_\_\_\_ 133mm \_\_\_\_

| FUTC01      | FUTC02                    |
|-------------|---------------------------|
| DC 24V      | 100-240V~ 50/60Hz         |
| 0.41A       | 0.18A                     |
| 9W          | 9W                        |
|             | >0.5                      |
| -20~45°C    | -20~45°C                  |
| 2700~6500K  | 2700~6500K                |
| >80         | >80                       |
| 900LM       | 900LM                     |
| 100LM/W     | 100LM/W                   |
| 50000 hours | 50000 hours               |
| 15°         | 15°                       |
| >10m        | >10m                      |
| IP66        | IP66                      |
| 2.4GHz      | 2.4GHz                    |
| 30m         | 30m                       |
|             | DC 24V<br>0.41A<br>9W<br> |