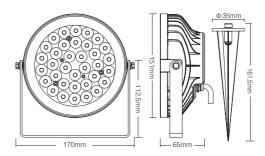

| Model No.             | FUTC05            |
|-----------------------|-------------------|
| Input Voltage         | 100-240V~ 50/60Hz |
| Rated Current         | 0.42A             |
| Power                 | 25W               |
| PF                    | >0.5              |
| Working Temp.         | -20~45°C          |
| Color Temp.           | 2700~6500K        |
| CRI                   | >80               |
| Luminous Flux         | 2100LM            |
| Light Efficiency      | 85LM/W            |
| Lifespan              | 50000 hours       |
| Beam Angle            | 15°               |
| Illumination Distance | >15m              |
| IP Rate               | IP66              |
| RF                    | 2.4GHz            |
| Control Distance      | 30m               |