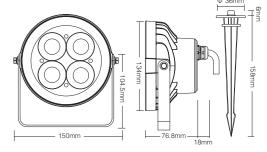

-0

└\_\_\_\_\_ └\_ 50.2mm ↓\_\_↓ 16.5mm

Ф 36mm

| Model No.             | FUTC03            |
|-----------------------|-------------------|
| Input Voltage         | 100-240V~ 50/60Hz |
| Rated Current         | 0.26A             |
| Power                 | 15W               |
| PF                    | >0.5              |
| Working Temp.         | -20~45°C          |
| Color Temp.           | 2700~6500K        |
| CRI                   | >80               |
| Luminous Flux         | 1500LM            |
| Light Efficiency      | 100LM/W           |
| Lifespan              | 50000 hours       |
| Beam Angle            | 15°               |
| Illumination Distance | >10m              |
| IP Rate               | IP66              |
| RF                    | 2.4GHz            |
| Control Distance      | 30m               |
|                       |                   |