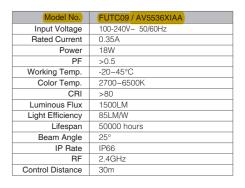

#### MiBOXER<sup>®</sup> Mi·Light Subordinate New Brand

IP Rate: IP66

RGB+CCT Smart LED Garden Light Model No.: FUTC01 / FUTC02 / FUTC03 / FUTC05 / FUTC09

Codice: AV5536XIAA

#### FUTC09 Connection diagram

(L) (N)

Brown Blue