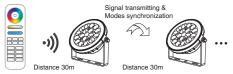

### Signal transmitting

One lighting fixture can transmit the signals from the remote control to another lighting fixture within 30m, as long as there is a lighting fixture within 30m, the remote control distance can be limitless.

### Modes synchronization

Different lighting fixture can work synchronously when they are started at different times, controlled by the same remote, under same dynamic mode and within 30m distance.