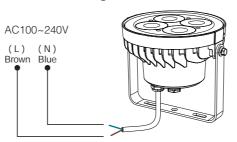

e | >15m              |
| IP Rate               | IP66              |
| RF                    | 2.4GHz            |
| Control Distance      | 30m               |











### Signal transmitting

One lighting fixture can transmit the signals from the remote control to another lighting fixture within 30m, as long as there is a lighting fixture within 30m, the remote control distance can be limitless.

### Modes synchronization

Different lighting fixture can work synchronously when they are started at different times, controlled by the same remote, under same dynamic mode and within 30m distance.



# FUTC01 Connection diagram

Input Voltage DC 24V, don't need to distinguish polarity on the connection



# FUTC02

Connection diagram



#### FUTC09 Connection diagram

(L) (N)

Brown Blue



## Link/Unlink

M

MI-Light"

Ni-Light

0000

] [] [] [] [] [] []

B3 / T3

Mi-Light

FUT089

0000

B4 / T4

NOTE:

Compatible with these remote controls (Purchased separately)

Mi-Light

2-6.00

Lighting can be working after linking with remote;

for more details, pls read the remote instruction.

Mi-Light"

TICE TICE

WL-Box1

| Number | Dynamic Mode          |
|--------|-----------------------|
| 1      | Mardi Gras            |
| 2      | Automatic color chang |
| 3      | Sam                   |
| 4      | Gemstone              |
| 5      | Twilight              |
| 6      | American              |
| 7      | Fat Tuesday           |
| 8      | Party                 |
| 9      | Slow Color Splash     |
|        |                       |

## Attention

- 1. When install the lighting f