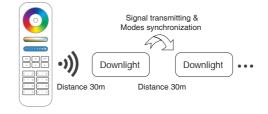

# Signal transmitting

One Downlight can transmit the signals from the remote control to another Downlight within 30m, as long as there is a Downlight within 30m, the remote control distance can be limitless.

## Modes synchronization

Different Downlight can work synchronously when they are started at different times, controlled by the same remote, under same dynamic mode and within 30m distance.