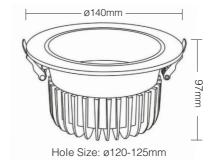

#### 18W Anti-glare RGB+CCT LED Downlight

Model No.: FUT072 / AV5532XIAA Input Voltage: AC100~240V 50/60Hz

Power: 18W

Working Temp.: -20~60°C CRI: >80 PF: >0.5

Color Temperature: 2700K~6500K

Luminous Flux: 1200LM Lifespan: 50000 hours Beam Angle: 60° RF: 2.4GHz

## Instructions

- Please open the hole on the ceiling according to the correct size of Diagram 1.
- Connect the driver properly according to the wire connection Diagram 2. And then put the driver and wire into the ceiling from the hole.
- 3. Push in the two spring elements, make sure that they are deployed and anchored on the back of the ceiling Diagram 3 and 4.