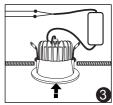

## Instructions

- Please open the hole on the ceiling according to the correct size of Diagram 1.
- Connect the driver properly according to the wire connection Diagram 2. And then put the driver and wire into the ceiling from the hole.
- 3. Push in the two spring elements, make sure that they are deployed and anchored on the back of the ceiling Diagram 3 and 4.