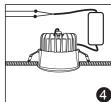

## Instructions

- Please open the hole on the ceiling according to the correct size of Diagram 1.
- Connect the driver properly according to the wire connection Diagram 2. And then put the driver and wire into the ceiling from the hole.
- 3. Push in the two spring elements, make sure that they are deployed and anchored on the back of the ceiling Diagram 3 and 4.