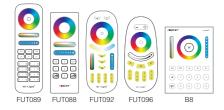

## Link / Unlink

Compatible with these remote controls (Purchase separately)

Light will work after linking with remote control; for more details, pls read the remote instruction.