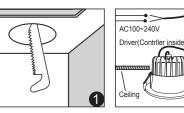

## Instructions

- Please open the hole on the ceiling according to the correct size of Diagram 1.
- Connect the driver properly according to the wire connection Diagram 2. And then put the driver and wire into the ceiling from the hole.
- 3. Push in the two spring elements, make sure that they are deployed and anchored on the back of the ceiling Diagram 3 and 4.