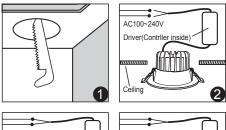

### Instructions

- 1. Please open the hole on the ceiling according to the correct size of Diagram 1.
- 2. Connect the driver properly according to the wire connection Diagram 2. And then put the driver and wire into the ceiling from the hole.
- 3. Push in the two spring elements, make sure that they are deployed and anchored on the back of the ceiling Diagram 3 and 4.