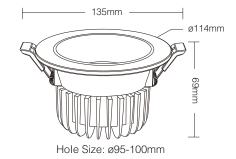

#### 12W Anti-glare RGB+CCT LED Downlight

Model No · EUT071 / AV5531XIAA Input Voltage: AC100~240V 50/60Hz Power: 12W Working Temp.: -20~60°C CRI: >80 PF: >0.5 Color Temperature: 2700K~6500K Luminous Flux: 1000LM Lifespan: 50000 hours Beam Angle: 60° RF<sup>·</sup> 2 4GHz Control Distance: 30m