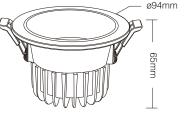

#### 6W Anti-glare RGB+CCT LED Downlight

Model No · EUT070 / AV5530XIAA Input Voltage: AC100~240V 50/60Hz Power: 6W Working Temp.: -20~60°C CRI: >80 PF: >0.5 Color Temperature: 2700K~6500K Luminous Flux: 550LM Lifespan: 50000 hours Beam Angle: 60° BE<sup>.</sup> 2 4GHz Control Distance: 30m

114mm ——

Hole Size: ø80-85mm