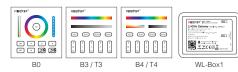

## Link / Unlink

Compatible with these remote controls (Purchased separately)

#### Lighting can be working after linking with remote; for more details, pls read the remote instruction.

| NumberDynamic ModeBrightness /<br>Saturation / Speed1Mardi Gras2Automatic color change3Sam4Gemstone5Twilight6American7Fat Tuesday8Party9Slow Color Splash |        |                        |               |
|-----------------------------------------------------------------------------------------------------------------------------------------------------------|--------|------------------------|---------------|
| 2 Automatic color change   3 Sam   4 Gemstone   5 Twilight   6 American   7 Fat Tuesday   8 Party                                                         | Number | Dynamic Mode           |               |
| 3 Sam   4 Gemstone   5 Twilight   6 American   7 Fat Tuesday   8 Party                                                                                    | 1      | Mardi Gras             |               |
| 4 Gemstone   5 Twilight   6 American   7 Fat Tuesday   8 Party                                                                                            | 2      | Automatic color change |               |
| 5 Twilight   6 American   7 Fat Tuesday   8 Party                                                                                                         | 3      | Sam                    |               |
| 5 Twilight   6 American   7 Fat Tuesday   8 Party                                                                                                         | 4      | Gemstone               | A d'actual de |
| 7 Fat Tuesday   8 Party                                                                                                                                   | 5      | Twilight               | Adjustable    |
| 8 Party                                                                                                                                                   | 6      | American               |               |
|                                                                                                                                                           | 7      | Fat Tuesday            |               |
| 9 Slow Color Splash                                                                                                                                       | 8      | Party                  |               |
|                                                                                                                                                           | 9      | Slow Color Splash      |               |