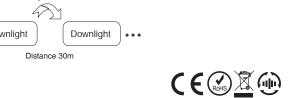

### Signal transmitting

One Downlight can transmit the signals from the remote control to another Downlight within 30m, as long as there is a Downlight within 30m, the remote control distance can be limitless.

### Modes synchronization

Different Downlight can work synchronously when they are started at different times, controlled by the same remote, under same dynamic mode and within 30m distance.

#### Signal transmitting & Modes synchronization 42 •)) Downlight Downlight ... Distance 30m Distance 30m