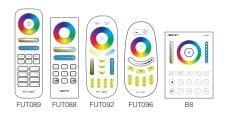

## Link / Unlink

Compatible with these remote controls (Purchased separately)

#### Lighting can be working after linking with remote; for more details, pls read the remote instruction.

| NumberDynamic ModeBrightness /<br>Saturation / Speed1Mardi Gras2Automatic color change3Sam4Gemstone5Twilight6American7Fat Tuesday8Party9Slow Color Splash |        |                        |               |
|-----------------------------------------------------------------------------------------------------------------------------------------------------------|--------|------------------------|---------------|
| 2 Automatic color change   3 Sam   4 Gemstone   5 Twilight   6 American   7 Fat Tuesday   8 Party                                                         | Number | Dynamic Mode           |               |
| 3 Sam   4 Gemstone   5 Twilight   6 American   7 Fat Tuesday   8 Party                                                                                    | 1      | Mardi Gras             |               |
| 4 Gemstone   5 Twilight   6 American   7 Fat Tuesday   8 Party                                                                                            | 2      | Automatic color change |               |
| 5 Twilight   6 American   7 Fat Tuesday   8 Party                                                                                                         | 3      | Sam                    |               |
| 5 Twilight   6 American   7 Fat Tuesday   8 Party                                                                                                         | 4      | Gemstone               | A d'actual de |
| 7 Fat Tuesday   8 Party                                                                                                                                   | 5      | Twilight               | Adjustable    |
| 8 Party                                                                                                                                                   | 6      | American               |               |
|                                                                                                                                                           | 7      | Fat Tuesday            |               |
| 9 Slow Color Splash                                                                                                                                       | 8      | Party                  |               |
|                                                                                                                                                           | 9      | Slow Color Splash      |               |