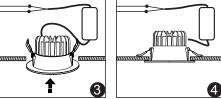

### Instructions

- 1. Please open the hole on the ceiling according to the correct size of Diagram 1.
- 2. Connect the driver properly according to the wire connection Diagram 2. And then put the driver and wire into the ceiling from the hole.
- 3. Push in the two spring elements, make sure that they are deployed and anchored on the back of the ceiling Diagram 3 and 4.