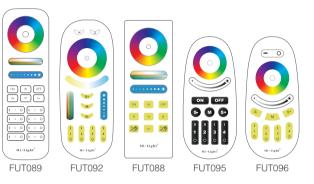

| Blue light gradual change<br>+Flash 3 times  |            |            |              |
| 9      | White light gradual change<br>+Flash 3 times |            |            | Unadjustable |

#### Auto-transmitting Diagram

One strip light driver can transmit the signals from the remote control to another strip light driver within 30m, as long as there is a strip light driver within 30m, the remote control distance can be limitless.



### Auto-synchronization function

Different strip light drivert can work synchronously when they are started at different times, controlled by the same remote, under same dynamic mode and with same speed, and within 30m distance.



### **Connection Diagram**

Input: AC100~240V



## Link/Unlink

Compatible with these remote controls (Purchased separately)





# Λ ΝΟΤΕ:

Lighting can be working after linking with remote; for more details, pls read the remote instruction.

#### Attention

- 1. Please read the instructions carefully, and make sure the environment is suitable for the installation.
- 2. The products is only for indoor using.
- 3. Please don't install the panel light on the areas with hot steam and corrosive gas.
- 4. Non-specialized person do not dismantle the panel light, otherwise it will damage the panel light.
- 5. Please do not use panel light around the mental area and high magnetic field, otherwise, it will badly affect the control distance.

#### Maintenance Considerations

1. Please switch off the power before cleaning the panel light.

2. Please clean the panel light with dry duster cloth; do not use chemical and corro