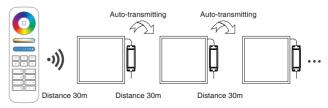

#### Auto-transmitting Diagram

One strip light driver can transmit the signals from the remote control to another strip light driver within 30m, as long as there is a strip light driver within 30m, the remote control distance can be limitless.