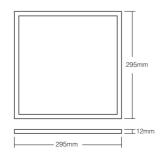

#### 20W RGB+CCT Panel Light

Model No.: FUTL03

Codice: AV5529XIAA

#### Features

20W RGB+CCT Panel Light is made of Aluminum Alloy+LGP+diffuser plate. It's with full-sealed design with anti-moisture and anti-mosquito. Beam angle is 160degree; The light is smooth without flickering,flare and dark space. Widely used on hotel,restaurant,exhibition center and office,etc.

#### Parameters

Model No.: FUTL03 / AV5529XIAA Input: AC100~240V 50/60Hz Power Rating: 20W Working Temperature: -20~60°C Color temperature: 2700~6500K Luminous Flux: 1400LM Light Efficiency: 70LM/W CRI: >80 UGR: <19 Lifespan: 50000h Beam Angle: 160° Remote Control Distance: 30m Product Weight: 840g