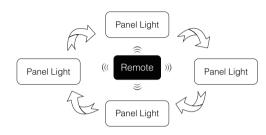

### Auto-synchronization function

Different strip light drivert can work synchronously when they are started at different times, controlled by the same remote, under same dynamic mode and with same speed, and within 30m distance.