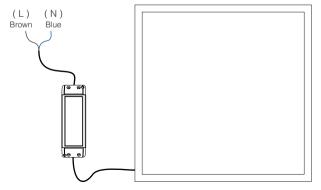

ual change<br>+Flash 3 times |            |            |              |
| 8      | Blue light gradual change<br>+Flash 3 times  |            |            |              |
| 9      | White light gradual change<br>+Flash 3 times |            |            | Unadjustable |

#### Auto-transmitting Diagram

One strip light driver can transmit the signals from the remote control to another strip light driver within 30m, as long as there is a strip light driver within 30m, the remote control distance can be limitless.



### Auto-synchronization function

Different strip light drivert can work synchronously when they are started at different times, controlled by the same remote, under same dynamic mode and with same speed, and within 30m distance.



### **Connection Diagram**

Input: AC100~240V



## Link/Unlink

Compatible with these remote controls (Purchased separately)





# Λ ΝΟΤΕ:

Lighting can be working after linking with remote; for more details, pls read the remote instruction.

#### Attention

- 1. Please read the instructions carefully, and make sure the environment is suitable for the installation.
- 2. The products is only for indoor using.
- 3. Please don't install the panel light on the areas with hot steam and corrosive gas.
- 4. Non-specialized person do not dismantle the panel light, otherwise it will damage the panel light.
- 5. Please do not use panel light around the mental area and high magnetic field, otherwise, it will badly affect the control distance.

#### Maintenance Considerations

1. Please switch off the power before cleaning the panel light.

2. P