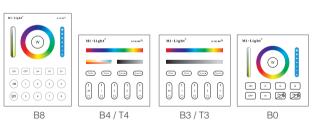

Blue light gradual change<br>+Flash 3 times  |            |            |              |
| 9      | White light gradual change<br>+Flash 3 times |            |            | Unadjustable |

#### Auto-transmitting Diagram

One strip light driver can transmit the signals from the remote control to another strip light driver within 30m, as long as there is a strip light driver within 30m, the remote control distance can be limitless.



### Auto-synchronization function

Different strip light drivert can work synchronously when they are started at different times, controlled by the same remote, under same dynamic mode and with same speed, and within 30m distance.



### **Connection Diagram**

Input: AC100~240V



## Link/Unlink

Compatible with these remote controls (Purchased separately)





# Λ ΝΟΤΕ:

Lighting can be working after linking with remote; for more details, pls read the remote instruction.

#### Attention

- 1. Please read the instructions carefully, and make sure the environment is suitable for the installation.
- 2. The products is only for indoor using.
- 3. Please don't install the panel light on the areas with hot steam and corrosive gas.
- 4. Non-specialized person do not dismantle the panel light, otherwise it will damage the panel light.
- 5. Please do not use panel light around the mental area and high magnetic field, otherwise, it will badly affect the control distance.

#### Maintenance Considerations

1. Please switch off the power before cleaning the panel light.

2. Please clean the panel light with dry duster cloth; do not use chemical and corrosi