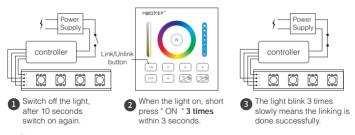

# Linking&Unlinking

Remark: The light can be working after linking with the remote controller.

#### Linking Instructions

If the light not blink slowly, the linking failed, pls switch off the light again, and follow the above steps again.

### Unlinking Instructions

If the light not blink quickly, the unlink failed, pls switch off the light again, and follow the above steps to unlink again.