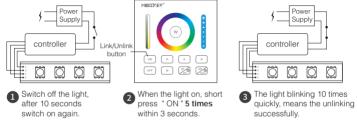

# Linking&Unlinking

Remark: The light can be working after linking with the remote controller.

#### Linking Instructions

If the light not blink slowly, the linking failed, pls switch off the light again, and follow the above steps again.

### Unlinking Instructions

If the light not blink quickly, the unlink failed, pls switch off the light again, and follow the above steps to unlink again.