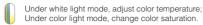

ON: Long press ON button for 5 seconds to open the sound.

Press the button to get white light.

Touch ON button, turn on the linked device.

OFF Touch OFF button, turn off the linked device.

Static red light.

Static green light.

B Static blue light.

M Dynamic mode switching button.

Accelerate the speed under present dynamic mode.

Under static mode, Long press for 2 seconds, the light shine once, the light will be off after 10 minutes.