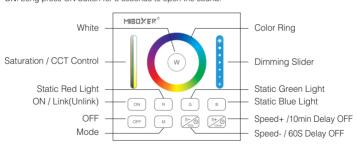

### **Products Key Diagram**

Remark: When touching the button, LED indicating lamp will flash once with different sound

( Touch slider with no sound ).

OFF: Long press OFF button for 5 seconds to close the sound.

ON: Long press ON button for 5 seconds to open the sound.

Press the button to get white light.

Touch ON button, turn on the linked device.

OFF Touch OFF button, turn off the linked device.

Static red light.

Static green light.

B Static blue light.

M Dynamic mode switching button.

Accelerate the speed under present dynamic mode.

Under static mode, Long press for 2 seconds, the light shine once, the light will be off after 10 minutes.

Slow the speed under present dynamic mode.
Under static mode, long press for 2 seconds, the light shine once, the light will be off after 60 seconds