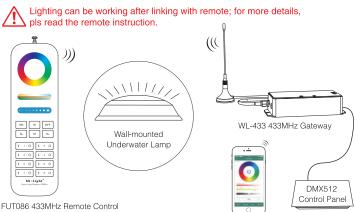

## Link/Unlink

Compatible with "FUT086 remote controller" and "WL-433 433MHz gateway" (Purchased separately)