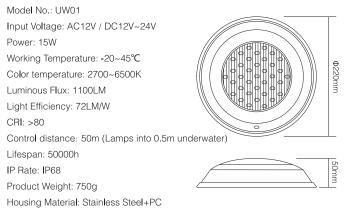

### 15W RGB+CCT Wall-mounted Underwater Lamp

#### 27W RGB+CCT Wall-mounted Underwater Lamp

Model No.: UW02 Input Voltage: AC12V / DC12V~24V Power: 27W Working Temperature: -20~45°C Color temperature: 2700~6500K Luminous Flux: 2000LM Light Efficiency: 75LM/W CRI: >80 Control distance: 50m (Lamps into 0.5m underwater) Lifespan: 50000h IP Rate: IP68 Product Weight: 1225g Housing Material: Stainless Steel+PC