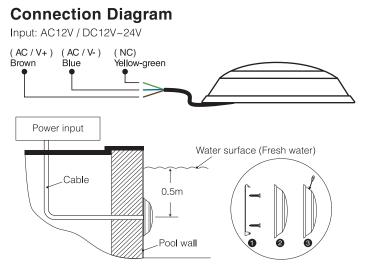

### **Product Features**

This wall-mounted underwater lamp is designed and developed for underwater lighting; It's with RF module inside. We use LoRa modern technology to fulfill the super long distance controlling. It's controlled by our 433MHz remote control or 433MHz Gateway for smartphone control. The lamp is with Red,Green,blue,cool white and warm white LED chips in side to fulfill the color changing,brightness dimming and dynamic mode controlling. Easy operation.

RGB+CCT 16 millions of colors to choose

433MHz RF wireless transmission technology

Color temperature 2700~6500K

Super long distance 433MHz remote controller control

Dimmable saturation control

Smart phone app control (433MHz Gateway is needed)