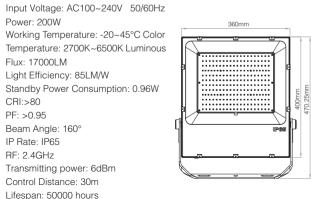

Color Temperature: 2700K~6500K Luminous Flux: 900LM Light Efficiency: 85LM/W Standby Power Consumption: 0.5W CRI:>80 PF: >0.5 Beam Angle: 160° IP Rate: IP65 RF: 2.4GHz Transmitting power: 6dBm Control Distance: 30m Lifespan: 50000 hours



#### FUTT06 (10W)

Input Voltage: DC24V Power: 10W Working Temperature: -20~45°C Color Temperature: 2700K~6500K Luminous Flux: 900LM Light Efficiency: 85LM/W Standby Power Consumption: 0.5W CRI:>80 Beam Angle: 160° IP Rate: IP65 RF: 2.4GHz Transmitting power: 6dBm Control Distance: 30m Lifespan: 50000 hours



#### 10/20/30/50/100W/200W RGB+CCT LED Floodlight

Model No.: EUTT02 / EUTT03 / EUTT04 / EUTT05 / EUTT06 / EUTT07 / EUTT08

COD. AV2919XIAA

Mi · Light Subordinate New Brand

(Pag. 2)

[0219-7]

Lifespan: 50000 hours











#### FUTT08 (200W)



# 4. Connection Diagram





#### FUTT06

Input Voltage DC 24V, don't need to distinguish polarity on the connection

# 5. Signal transmitting

One lighting fixture can transmit the signals from the remote control to another lighting fixture within 30m, as long as there is a lighting fixture within 30m, the remote control distance can be limitless.

# 6. Modes synchronization

Different lighting fixture can work synchronously when they are started at different times, controlled by the same remote, under same dynamic mode and within 30m distance.



# 7. Link/Unlink

Compatible with these remote controls (Purchased separately)



# **NOTE**:

Lighting can be working after linking with remote; for more details, pls read the remote instruction.

### 8. Attention

1. When install the lightin