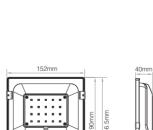

Power Consumption: 1.2W CRI: >80 PF: >0.9 Beam Angle: 160° IP Rate: IP65 RF: 2.4GHz Transmitting power: 6dBm Control Distance: 30m

#### FUTT03 (30W)

Input Voltage: AC100~240V 50/60Hz Power: 30W Working Temperature: -20~45°C Color Temperature: 2700K~6500K Luminous Flux: 2800LM Light Efficiency: 85LM/W Standby Power Consumption: 1.2W CBI: >80 PF: >0.9 Beam Angle: 160° IP Rate: IP65 RF: 2.4GHz Transmitting power: 6dBm Control Distance: 30m Lifespan: 50000 hours

#### FUTT04 (20W)

Input Voltage: AC100~240V 50/60Hz Power: 20W Working Temperature: -20~45°C Color Temperature: 2700K~6500K Luminous Flux: 1800LM Light Efficiency: 85LM/W Standby Power Consumption: 0.5W CRI:>80 PF: >0.5 Beam Angle: 160° IP Rate: IP65 RF: 2.4GHz Transmitting power: 6dBm Control Distance: 30m Lifespan: 50000 hours



167mm

......

.....

...... 

#### FUTT05 (10W)

40mm

Q

Input Voltage: AC100~240V 50/60Hz Power 10W Working Temperature: -20~45°C Color Temperature: 2700K~6500K Luminous Flux: 900LM Light Efficiency: 85LM/W Standby Power Consumption: 0.5W CRI:>80 PF: >0.5 Beam Angle: 160° IP Rate: IP65 RF: 2.4GHz Transmitting power: 6dBm Control Distance: 30m Lifespan: 50000 hours



#### FUTT06 (10W)

Input Voltage: DC24V Power: 10W Working Temperature: -20~45°C Color Temperature: 2700K~6500K Luminous Flux: 900LM Light Efficiency: 85LM/W Standby Power Consumption: 0.5W CRI:>80 Beam Angle: 160° IP Rate: IP65 RF: 2.4GHz Transmitting power: 6dBm Control Distance: 30m Lifespan: 50000 hours



#### 10/20/30/50/100W/200W RGB+CCT LED Floodlight

Model No.: EUTT02 / EUTT03 / EUTT04 / EUTT05 / EUTT06 / EUTT07