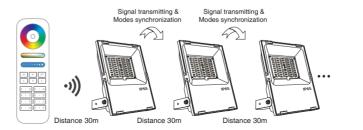

# 5. Signal transmitting

One lighting fixture can transmit the signals from the remote control to another lighting fixture within 30m, as long as there is a lighting fixture within 30m, the remote control distance can be limitless.

# 6. Modes synchronization

Different lighting fixture can work synchronously when they are started at different times, controlled by the same remote, under same dynamic mode and within 30m distance.