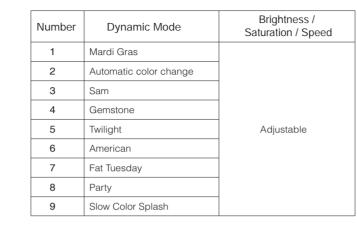

# 6. Modes synchronization

Different lighting fixture can work synchronously when they are started at different times, controlled by the same remote, under same dynamic mode and within 30m distance.