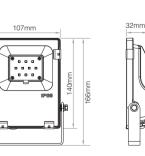

.5 Beam Angle: 160° IP Rate: IP65 RF: 2.4GHz Transmitting power: 6dBm Control Distance: 30m Lifespan: 50000 hours



167mm

......

.....

...... 

#### FUTT05 (10W)

40mm

Q

Input Voltage: AC100~240V 50/60Hz Power 10W Working Temperature: -20~45°C Color Temperature: 2700K~6500K Luminous Flux: 900LM Light Efficiency: 85LM/W Standby Power Consumption: 0.5W CRI:>80 PF: >0.5 Beam Angle: 160° IP Rate: IP65 RF: 2.4GHz Transmitting power: 6dBm Control Distance: 30m Lifespan: 50000 hours



#### FUTT06 (10W)

Input Voltage: DC24V Power: 10W Working Temperature: -20~45°C Color Temperature: 2700K~6500K Luminous Flux: 900LM Light Efficiency: 85LM/W Standby Power Consumption: 0.5W CRI:>80 Beam Angle: 160° IP Rate: IP65 RF: 2.4GHz Transmitting power: 6dBm Control Distance: 30m Lifespan: 50000 hours



#### 10/20/30/50/100W/200W RGB+CCT LED Floodlight

Model No.: EUTT02 / EUTT03 / EUTT04 / EUTT05 / EUTT06 / EUTT07 / EUTT08

COD. AV2919XIAA

Mi · Light Subordinate New Brand

(Pag. 2)

[0219-7]

Lifespan: 50000 hours











#### FUTT08 (200W)



# 4. Connection Diagram





#### FUTT06

Input Voltage DC 24V, don't need to distinguish polarity on the connection

# 5. Signal transmitting

One lighting fixture can transmit the signals from the remote control to another lighting fixture within 30m, as long as there is a lighting fixture within 30m, the remote control distance can be limitless.

# 6. Modes synchronization

Different lighting fixture can work synchronously when they are started at different times, controlled by the same remote, under same dynamic mode and within 30m distan