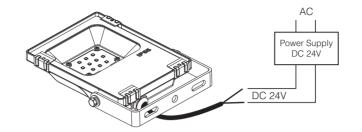

# 4. Connection Diagram

#### FUTT06

Input Voltage DC 24V, don't need to distinguish polarity on the connection