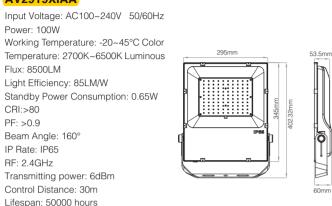

#### FUTT02 (50W)

Input Voltage: AC100~240V 50/60Hz Power: 50W Working Temperature: -20~45°C Color Temperature: 2700K~6500K Luminous Flux: 4200LM Light Efficiency: 85LM/W Standby Power Consumption: 1.2W CRI: >80 PF: >0.9 Beam Angle: 160° IP Rate: IP65 RF: 2.4GHz Transmitting power: 6dBm Control Distance: 30m

#### 10/20/30/50/100W/200W RGB+CCT LED Floodlight

Model No.: EUTT02 / EUTT03 / EUTT04 / EUTT05 / EUTT06 / EUTT07 / EUTT08

COD. AV2919XIAA

Mi · Light Subordinate New Brand

(Pag. 2)

[0219-7]

Lifespan: 50000 hours