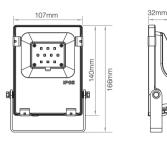

P Rate: IP65 RF: 2.4GHz Transmitting power: 6dBm Control Distance: 30m Lifespan: 50000 hours

#### FUTT04 (20W)

Input Voltage: AC100~240V 50/60Hz Power: 20W Working Temperature: -20~45°C Color Temperature: 2700K~6500K Luminous Flux: 1800LM Light Efficiency: 85LM/W Standby Power Consumption: 0.5W CRI:>80 PF: >0.5 Beam Angle: 160° IP Rate: IP65 RF: 2.4GHz Transmitting power: 6dBm Control Distance: 30m Lifespan: 50000 hours



167mm

......

.....

...... 

#### FUTT05 (10W)

40mm

Q

Input Voltage: AC100~240V 50/60Hz Power 10W Working Temperature: -20~45°C Color Temperature: 2700K~6500K Luminous Flux: 900LM Light Efficiency: 85LM/W Standby Power Consumption: 0.5W CRI:>80 PF: >0.5 Beam Angle: 160° IP Rate: IP65 RF: 2.4GHz Transmitting power: 6dBm Control Distance: 30m Lifespan: 50000 hours



#### FUTT06 (10W)

Input Voltage: DC24V Power: 10W Working Temperature: -20~45°C Color Temperature: 2700K~6500K Luminous Flux: 900LM Light Efficiency: 85LM/W Standby Power Consumption: 0.5W CRI:>80 Beam Angle: 160° IP Rate: IP65 RF: 2.4GHz Transmitting power: 6dBm Control Distance: 30m Lifespan: 50000 hours



#### 10/20/30/50/100W/200W RGB+CCT LED Floodlight

Model No.: EUTT02 / EUTT03 / EUTT04 / EUTT05 / EUTT06 / EUTT07 / EUTT08

COD. AV2919XIAA

Mi · Light Subordinate New Brand

(Pag. 2)

[0219-7]

Lifespan: 50000 hours











#### FUTT08 (200W)



# 4. Connection Diagram





#### FUTT06

Input Voltage DC 24V, don't need to distinguish polarity on the connection

# 5. Signal transmitting

One lighting fixture can transmit the signals from the remote control to another lighting fi