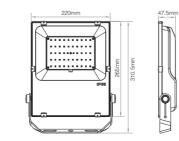

#### FUTT02 (50W)

Input Voltage: AC100~240V 50/60Hz Power: 50W Working Temperature: -20~45°C Color Temperature: 2700K~6500K Luminous Flux: 4200LM Light Efficiency: 85LM/W Standby Power Consumption: 1.2W CRI: >80 PF: >0.9 Beam Angle: 160° IP Rate: IP65 RF: 2.4GHz Transmitting power: 6dBm Control Distance: 30m

167mm

......

.....

...... 