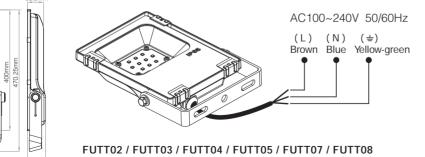

# 4. Connection Diagram

#### FUTT02 (50W)

Input Voltage: AC100~240V 50/60Hz Power: 50W Working Temperature: -20~45°C Color Temperature: 2700K~6500K Luminous Flux: 4200LM Light Efficiency: 85LM/W Standby Power Consumption: 1.2W CRI: >80 PF: >0.9 Beam Angle: 160° IP Rate: IP65 RF: 2.4GHz Transmitting power: 6dBm Control Distance: 30m

#### FUTT03 (30W)

Input Voltage: AC100~240V 50/60Hz Power: 30W Working Temperature: -20~45°C Color Temperature: 2700K~6500K Luminous Flux: 2800LM Light Efficiency: 85LM/W Standby Power Consumption: 1.2W CBI: >80 PF: >0.9 Beam Angle: 160° IP Rate: IP65 RF: 2.4GHz Transmitting power: 6dBm Control Distance: 30m Lifespan: 50000 hours

#### FUTT04 (20W)

Input Voltage: AC100~240V 50/60Hz Power: 20W Working Temperature: -20~45°C Color Temperature: 2700K~6500K Luminous Flux: 1800LM Light Efficiency: 85LM/W Standby Power Consumption: 0.5W CRI:>80 PF: >0.5 Beam Angle: 160° IP Rate: IP65 RF: 2.4GHz Transmitting power: 6dBm Control Distance: 30m Lifespan: 50000 hours

#### FUTT05 (10W)

40mm

Q

Input Voltage: AC100~240V 50/60Hz Power 10W Working Temperature: -20~45°C Color Temperature: 2700K~6500K Luminous Flux: 900LM Light Efficiency: 85LM/W Standby Power Consumption: 0.5W CRI:>80 PF: >0.5 Beam Angle: 160° IP Rate: IP65 RF: 2.4GHz Transmitting power: 6dBm Control Distance: 30m Lifespan: 50000 hours