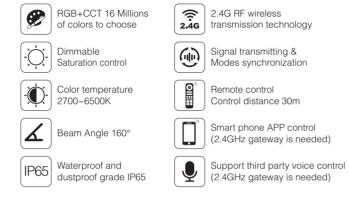

#### FUTT02 (50W)

Input Voltage: AC100~240V 50/60Hz Power: 50W Working Temperature: -20~45°C Color Temperature: 2700K~6500K Luminous Flux: 4200LM Light Efficiency: 85LM/W Standby Power Consumption: 1.2W CRI: >80 PF: >0.9 Beam Angle: 160° IP Rate: IP65 RF: 2.4GHz Transmitting power: 6dBm Control Distance: 30m

#### FUTT03 (30W)

Input Voltage: AC100~240V 50/60Hz Power: 30W Working Temperature: -20~45°C Color Temperature: 2700K~6500K Luminous Flux: 2800LM Light Efficiency: 85LM/W Standby Power Consumption: 1.2W CBI: >80 PF: >0.9 Beam Angle: 160° IP Rate: IP65 RF: 2.4GHz Transmitting power: 6dBm Control Distance: 30m Lifespan: 50000 hours

#### FUTT04 (20W)

Input Voltage: AC100~240V 50/60Hz Power: 20W Working Temperature: -20~45°C Color Temperature: 2700K~6500K Luminous Flux: 1800LM Light Efficiency: 85LM/W Standby Power Consumption: 0.5W CRI:>80 PF: >0.5 Beam Angle: 160° IP Rate: IP65 RF: 2.4GHz Transmitting power: 6dBm Control Distance: 30m Lifespan: 50000 hours

#### FUTT05 (10W)

40mm

Q

Input Voltage: AC100~240V 50/60Hz Power 10W Working Temperature: -20~45°C Color Temperature: 2700K~6500K Luminous Flux: 900LM Light Efficiency: 85LM/W Standby Power Consumption: 0.5W CRI:>80 PF: >0.5 Beam Angle: 160° IP Rate: IP65 RF: 2.4GHz Transmitting power: 6dBm Control Distance: 30m Lifespan: 50000 hours

#### FUTT06 (10W)

Input Voltage: DC24V Power: 10W Working Temperature: -20~45°C Color Temperature: 2700K~6500K Luminous Flux: 900LM Light Efficiency: 85LM/W Standby Power Consumption: 0.5W CRI:>80 Beam Angle: 160° IP Rate: IP65 RF: 2.4GHz Transmitting power: 6dBm Control Distance: 30m Lifespan: 50000 hours