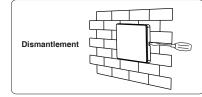

br>4-Zone Brightness Dimming<br>Panel Remote Controller | FUT091                        | Brightness dimming series    |
| Model No.: i2<br>4-Zone CCT Adjust<br>Panel Remote Controller         | FUT091                        | CCT adjust series            |
| Model No.: i3<br>4-Zone RGB/RGBW<br>Panel Remote Controller           | FUT095/FUT096                 | RGB / RGBW series            |
| Model No.: i4<br>4-Zone RGB+CCT<br>Panel Remote Controller            | FUT092                        | RGB / RGBW<br>RGB+CCT series |

#### 2. Technical Parameters

Input Voltage: 3V(2\*AAA Battery)/DC 3.3V Transmitting Power: 6dBm Working Temperature: -20-60°C Control Distance: 30m Radio Frequency: 2400-2483.5MHz Standby Power: 20uA Modulation Method: GFSK



#### 3. Installation/ Dismantlement





#### 4. Attention

Please check the cable, and make the circut is correct before power on.
When installation, pls handle with care to avoid the broken of the glass panel.

CE CH Adde in China

### **Smart Panel Remote Controller**

Model No.: i1 / i2 / i3 / i4



Unlink: First power off , then power on , within 3 seconds touch the linked Zone ' | ' button or the Master ' | ' button 5 times shortly , the unlink is done when you see the light blinks 9 times, otherwise try again later.





Link: First power off, then power on, within 3 seconds touch any of the Zone '  $\mid$  ' button 1 time shortly, the link is done when you see the light blinks 3 times, otherwise try again later.

Unlink: First power off , then power on , within 3 seconds, long press the Zone ' | ' button or the Master '