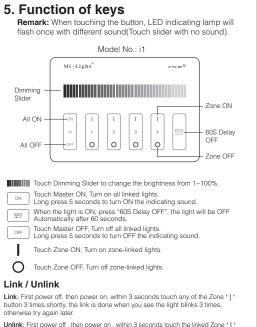

### **Smart Panel Remote Controller**

Model No.: i1 / i2 / i3 / i4

Unlink: First power off , then power on , within 3 seconds touch the linked Zone ' | ' button or the Master ' | ' button 5 times shortly , the unlink is done when you see the light blinks 9 times, otherwise try again later.

Link: First power off, then power on, within 3 seconds touch any of the Zone '  $\mid$  ' button 1 time shortly, the link is done when you see the light blinks 3 times, otherwise try again later.

Unlink: First power off , then power on , within 3 seconds, long press the Zone ' | ' button or the Master ' | ' button, the unlink is done when you see the light blinks 9 times, otherwise try again later.