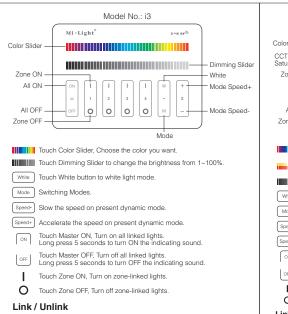

### **Smart Panel Remote Controller**

Model No.: i1 / i2 / i3 / i4

Unlink: First power off , then power on , within 3 seconds touch the linked Zone ' | ' button or the Master ' | ' button 5 times shortly , the unlink is done when you see the light blinks 9 times, otherwise try again later.

 $\label{eq:Link: First power off, then power on, within 3 seconds touch any of the Zone ' | ' button 3 times shortly, the link is done when you see the light blinks 3 times with green color, otherwise try again later.$ 

Unlink: First power off , then power on , within 3 seconds touch the linked Zone ' | ' button or the Master ' | ' button 5 times shortly , the unlink is done when you see the light blinks 10 times with red color , otherwise try again later.