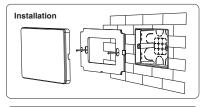

1<br>4-Zone Brightness Dimming<br>Panel Remote Controller | FUT091                        | Brightness dimming series    |
| Model No.: i2<br>4-Zone CCT Adjust<br>Panel Remote Controller         | FUT091                        | CCT adjust series            |
| Model No.: i3<br>4-Zone RGB/RGBW<br>Panel Remote Controller           | FUT095/FUT096                 | RGB / RGBW series            |
| Model No.: i4<br>4-Zone RGB+CCT<br>Panel Remote Controller            | FUT092                        | RGB / RGBW<br>RGB+CCT series |

#### 2. Technical Parameters

Input Voltage: 3V(2\*AAA Battery)/DC 3.3V Transmitting Power: 6dBm Working Temperature: -20-60°C Control Distance: 30m Radio Frequency: 2400-2483.5MHz Standby Power: 20uA Modulation Method: GFSK



#### 3. Installation/ Dismantlement





#### 4. Attention

Please check the cable, and make the circut is correct before power on.
When installation, pls handle with care to avoid the broken of the glass panel.

CE CH Adde in China

### **Smart Panel Remote Controller**

Model No.: i1 / i2 / i3 / i4



Unlink: First power off , then power on , within 3 seconds touch the linked Zone ' | ' button or the Master ' | ' button 5 times shortly , the unlink is done when you see the light blinks 9 times, otherwise try again later.





Link: First power off, then power on, within 3 seconds touch any of the Zone '  $\mid$  ' button 1 time shortly, the link is done when you see the light blinks 3 times, otherwise try again later.

Unlink: First power off , then power on , within 3 seconds, long press the Zone ' | ' button or the Master