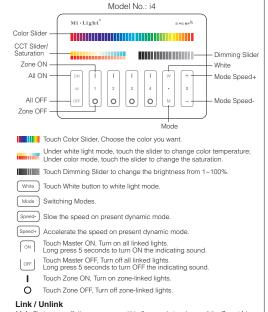

### **Smart Panel Remote Controller**

Model No.: i1 / i2 / i3 / i4

Unlink: First power off , then power on , within 3 seconds touch the linked Zone ' | ' button or the Master ' | ' button 5 times shortly , the unlink is done when you see the light blinks 9 times, otherwise try again later.

 $\label{eq:Link: First power off, then power on, within 3 seconds touch any of the Zone ' | ' button 3 times shortly, the link is done when you see the light blinks 3 times with green color, otherwise try again later.$ 

Unlink: First power off , then power on , within 3 seconds touch the linked Zone ' | ' button or the Master ' | ' button 5 times shortly , the unlink is done when you see the light blinks 10 times with red color , otherwise try again later.