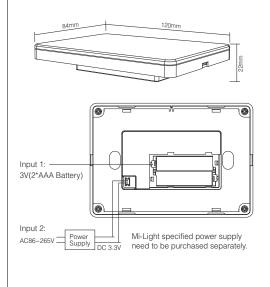

#### 2. Technical Parameters

Input Voltage: 3V(2\*AAA Battery)/DC 3.3V Transmitting Power: 6dBm Working Temperature: -20-60°C Control Distance: 30m Radio Frequency: 2400-2483.5MHz Standby Power: 20uA Modulation Method: GFSK