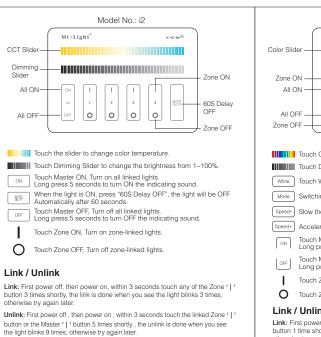

### **Smart Panel Remote Controller**

Model No.: i1 / i2 / i3 / i4

Unlink: First power off , then power on , within 3 seconds touch the linked Zone ' | ' button or the Master ' | ' button 5 times shortly , the unlink is done when you see the light blinks 9 times, otherwise try again later.

Link: First power off, then power on, within 3 seconds touch any of the Zone '  $\mid$  ' button 1 time shortly, the link is done when you see the light blinks 3 times, otherwise try again later.

Unlink: First power off , then power on , within 3 seconds, long press the Zone ' | ' button or the Master ' | ' button, the unlink is done when you see the light blinks 9 times, otherwise try again later.