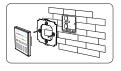

Controller           | FUT095/FUT096              | RGB / RGBW series            |
| 4-Zone RGB+CCT<br>Panel Remote Controller            | FUT092                     | RGB / RGBW<br>RGB+CCT series |

# 2. Technical Parameters



## B Series: Powered by 3V(2\*AAA Battery)

Working Temperature: -20-60°C Input Voltage: 3V(2\*AAA Battery) Radio Frequency: 2400-2483.5MHz Modulation Method: GESK Transmitting Power: 6dBm Control Distance: 30m Standby Power: 20uA Size: L86mm\*W86mm



# T Series: Powered by AC90-110V or AC180-240V

Working Temperature: -20-60°C Input Voltage: AC90-110V or AC180-240V Radio Frequency: 2400-2483.5MHz Modulation Method: GFSK

Transmitting Power: 6dBm Control Distance: 30m Size: L86mm\*W86mm

# 3. Installation/ Dismantlement

## T series Installation/ Dismantlement





## B series Installation/ Dismantlement





# 4. Attention

- 1. Please check the cable, and make the circut is correct before power on.
  - 2. When installation, pls handle with care to avoid the broken of the glass panel.



# 5. Function of keys

**Remark:** When touching the button, LED indicating lamp will flash once with different sound(Touch slider with no sound).

B1 & T1



Touch Dimming Slider to change the brightness from 1~100%.

Touch Master ON, Turn on all linked lights.

Long press 5 seconds to turn ON the indicating sound.

When the light is ON, press "60S Delay OFF", the light will be OFF Automatically after 60 seconds.

Touch Master OFF, Turn off all linked lights.
Long press 5 seconds to turn OFF the indicating sound.

Touch Zone ON. Turn on zone-linked lights.

O T