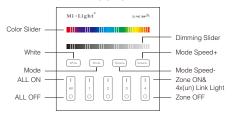

#### B3 & T3

Touch Color Slider, Choose the color you want.

Touch Dimming Slider to change the brightness from 1~100%.

White Touch White button to white light mode.

Mode Switching Modes.

Speed- Slow the speed on present dynamic mode.

Speed+) Accelerate the speed on present dynamic mode.

ALL ON: Touch turn on all linked lights.

Long press 5 seconds to turn ON the indicating sound.

Zone(1-4) ON: Touch Zone ON, Turn on zone-linked lights.

ALL OFF: Touch turn off all linked lights.
Long press 5 seconds to turn OFF the indicating sound.
Zone(1-4) OFF: Touch Zone OFF, Turn off zone-linked lights.

## Link / Unlink

Links First power off, then power on, within 3 seconds touch any of the Zone '|' button 1 time shortly, the link is done when you see the light blinks 3 times, otherwise try again later.

Unlink: First power off , then power on , within 3 seconds, long press the Zone '|' button or the Master '|' button, the unlink is done when you see the light blinks 9 times, otherwise try again later.