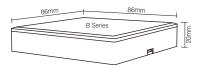

# 2. Technical Parameters

## B Series: Powered by 3V(2\*AAA Battery)

Working Temperature: -20-60°C Input Voltage: 3V(2\*AAA Battery) Radio Frequency: 2400-2483.5MHz Modulation Method: GESK Transmitting Power: 6dBm Control Distance: 30m Standby Power: 20uA Size: L86mm\*W86mm