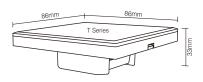

# 2. Technical Parameters

# T Series: Powered by AC90-110V or AC180-240V

Working Temperature: -20-60°C Input Voltage: AC90-110V or AC180-240V Radio Frequency: 2400-2483.5MHz Modulation Method: GFSK

Transmitting Power: 6dBm Control Distance: 30m Size: L86mm\*W86mm