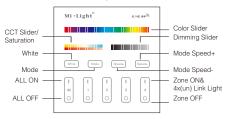

#### B4 & T4

Touch Color Slider, Choose the color you want.

Under white light mode, touch the slider to change color temperature;
Under color mode, touch the slider to change the saturation.

Touch Dimming Slider to change the brightness from 1~100%.

White Touch White button to white light mode.

Mode Switching Modes.

Speed- Slow the speed on present dynamic mode.

Speed+ Accelerate the speed on present dynamic mode.

**ALL ON:** Touch turn on all linked lights. Long press 5 seconds to turn ON the indicating sound.

Zone(1-4) ON: Touch Zone ON, Turn on zone-linked lights.

ALL OFF: Touch turn off all linked lights.

Long press 5 seconds to turn OFF the indicating sound.

Zone(1-4) OFF: Touch Zone OFF. Turn off zone-linked lights.

### Link / Unlink

Link: First power off, then power on, within 3 seconds touch any of the Zone '|' button 3 times shortly, the link is done when you see the light blinks 3 times with green color, otherwise try again later.

Unlink-First power off, then power on, within 3 seconds touch the linked Zone '|' button or the Master '|' button 5 times shortly, the unlink is done when you see the light blinks 10 times with red color, otherwise try again later.