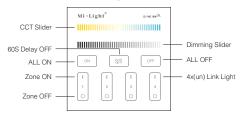

#### B4 & T4

Touch Color Slider, Choose the color you want.

Under white light mode, touch the slider to change color temperature;
Under color mode, touch the slider to change the saturation.

Touch Dimming Slider to change the brightness from 1~100%.

White Touch White button to white light mode.

Mode Switching Modes.

Speed- Slow the speed on present dynamic mode.

Speed+ Accelerate the speed on present dynamic mode.

**ALL ON:** Touch turn on all linked lights. Long press 5 seconds to turn ON the indicating sound.

Zone(1-4) ON: Touch Zone ON, Turn on zone-linked lights.

ALL OFF: Touch turn off all linked lights.

Long press 5 seconds to turn OFF the indicating sound.

Zone(1-4) OFF: Touch Zone OFF. Turn off zone-linked lights.

### Link / Unlink

Link: First power off, then power on, within 3 seconds touch any of the Zone '|' button 3 times shortly, the link is done when you see the light blinks 3 times with green color, otherwise try again later.

Unlink-First power off, then power on, within 3 seconds touch the linked Zone '|' button or the Master '|' button 5 times shortly, the unlink is done when you see the light blinks 10 times with red color, otherwise try again later.