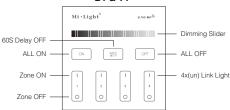

# 5. Function of keys

**Remark:** When touching the button, LED indicating lamp will flash once with different sound(Touch slider with no sound).

B1 & T1

Touch Dimming Slider to change the brightness from 1~100%.

Touch Master ON, Turn on all linked lights.

Long press 5 seconds to turn ON the indicating sound.

When the light is ON, press "60S Delay OFF", the light will be OFF Automatically after 60 seconds.

Touch Master OFF, Turn off all linked lights.
Long press 5 seconds to turn OFF the indicating sound.

Touch Zone ON. Turn on zone-linked lights.

O Touch Zone OFF, Turn off zone-linked lights.

## Link / Unlink

Link: First power off, then power on, within 3 seconds touch any of the Zone '|' button 3 times shortly, the link is done when you see the light blinks 3 times, otherwise try again later.

Unlink: First power off , then power on , within 3 seconds touch the linked Zone '|' button or the Master '|' button 5 times shortly , the unlink is done when you see the light blinks 9 times, otherwise try again later.