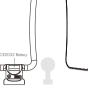

#### To fix the remote, two options are offered for selection: Option 1:

fix the remote' back holder on the wall with two screws. Option 2.

adhere the remote' back holder to the wall with paster.

Note: Before the first use please remove the protective film on the battery.

Note: If the LED indicator is not on when press key. it is due to dead battery or bad contact caused by multiple plugging, please replace the battery, or raise the battery shrapnel with a screwdriver.