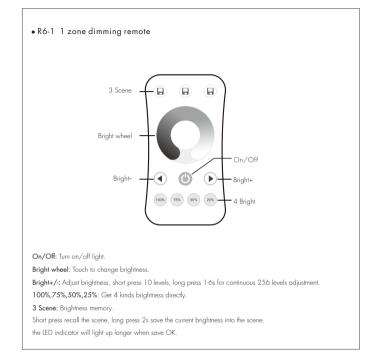

On/Off: Short press turn on/off all zone light.

1,2,3,4 zone: Short press select and turn on zone light, long press 2s turn off zone light. Short press multiple zone key fastly, will synchronous select multiple zone synchronously. Bright wheel: Touch to change current zone brightness.

Bright+/-: Adjust brightness for current selected zone,

short press 10 levels, long press 1-6s for continuous 256 levels adjustment.

3 Scene: Short press recall the scene, long press 2s save the current state into the scene.