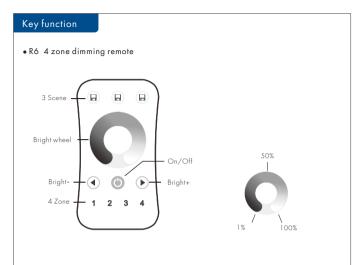

On/Off: Short press turn on/off all zone light.

1,2,3,4 zone: Short press select and turn on zone light, long press 2s turn off zone light. Short press multiple zone key fastly, will synchronous select multiple zone synchronously. Bright wheel: Touch to change current zone brightness.

Bright+/-: Adjust brightness for current selected zone,

short press 10 levels, long press 1-6s for continuous 256 levels adjustment.

3 Scene: Short press recall the scene, long press 2s save the current state into the scene.

the LED indicator will light up longer when save OK.

4 zone recall or save synchronously.

#### The remote can be used as 4 zone dimming remote or single zone 4 channel dimming remote.

On/Off + 4: Long press 2s set as 4 channel dimming remote, only match with one or multiple receiver of 4 channel, such as V4 or C4 controller. On/Off + 1: Long press 2s set as 4 zone dimming remote, each zone match with one or multiple receivers. When set ok, the red indicator will light on longer.