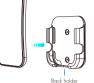

#### To fix the remote, two options are offered for selection: Option 1:

fix the remote' back holder on the wall with two screws. Option 2.

adhere the remote' back holder to the wall with paster.

Note: Before the first use please remove the protective film on the battery.