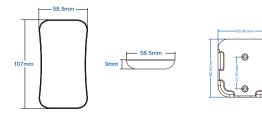

### Technical Parameters

1 Zone Dimming

| Input and Output      |                         | Safety and EMC       |
|-----------------------|-------------------------|----------------------|
| Output signal         | RF(2.4GHz)              | EMC standard (EMC)   |
| Working voltage       | 3VDC(CR2032)            | Safety standard(LVD) |
| Working current       | < 5mA                   | Radio Equipment(RED) |
| Standby current       | < 10µA                  | Certification        |
| Standby time          | l year                  |                      |
| Remote distance       | 30m(Barrier-free space) | Warranty             |
|                       |                         | Warranty             |
| Environment           |                         |                      |
| Operation temperature | Ta: -30°C ~ +55°C       | Weight               |
| IP rating             | IP20                    | Net weight           |
|                       | 1                       |                      |