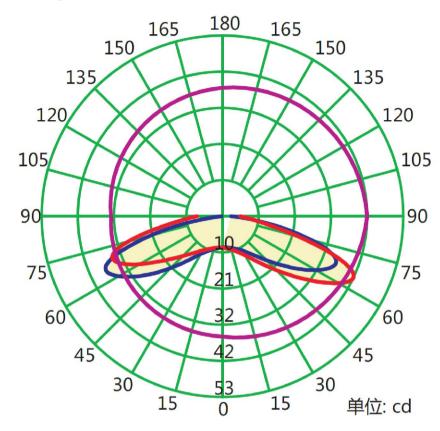

/RoHS/UL |  |

### **Parament**

| Item       | Operating voltage | Color temperature or        | CRI        | Luminous | Power consumption | Effecience |
|------------|-------------------|-----------------------------|------------|----------|-------------------|------------|
|            | 24.0 V            | Wavelength<br>2700~3300 K   | >70        | 792 lm   | 7.2 W             | 110.0 lm/W |
| AV0002MY-E | 24.0 V            | 4000~17000 K<br>2700~3300 K | >70        | 792 lm   | 7.2 W             | 110.0 lm/W |
|            | 24.0 V            | 4000~17000 K                | >70<br>>70 | 1584 lm  | 14.4 W            | 110.0 lm/W |

# **Product 2D drawing (unit:mm)**





All rights reserved Backlighting products 2 / 3



# **Technical data & Light distribution**

#### Beam angle 168°



# Noted:

- The power cable should meet the actual maximum current and power.
- All the end point of wire should be treated with waterproof;
- Pay attention to the maximum number of connections, prohibit overloading.
- All the power supply must has the corresponding certification.
- Our company reserves the right of final interpretation.
- Subject to change without notice