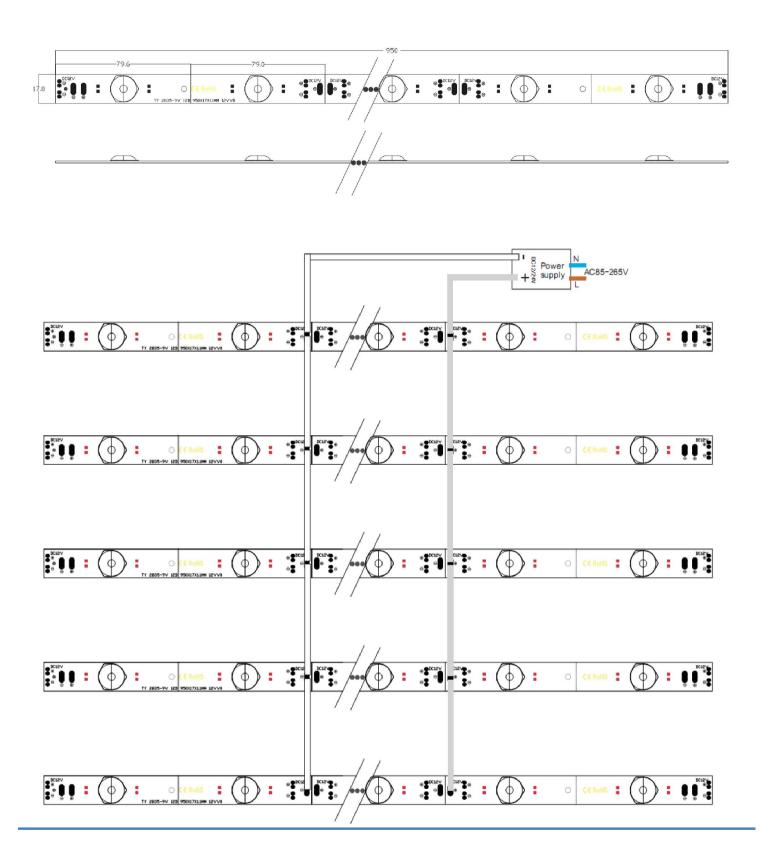

## **Application data**

| Max connection number        | 10 pieces       |  |
|------------------------------|-----------------|--|
| Ambient temperature ta       | -25 ~ +50 °C    |  |
| Max.temperature on strips to | 65 °C           |  |
| Storage temperature ts       | -40 ~ +85 °C    |  |
| Risk group(EN 62471:2008)    | 1               |  |
| Certification list           | CE/ENEC/RoHS/UL |  |

# Noted:

- The power cable should meet the actual maximum current and power.
- All the end point of wire should be treated with waterproof;
- Pay attention to the maximum number of connections, prohibit overloading.
- All the power supply must has the corresponding certification.
- Our company reserves the right of final interpretation.
- Subject to change without notice